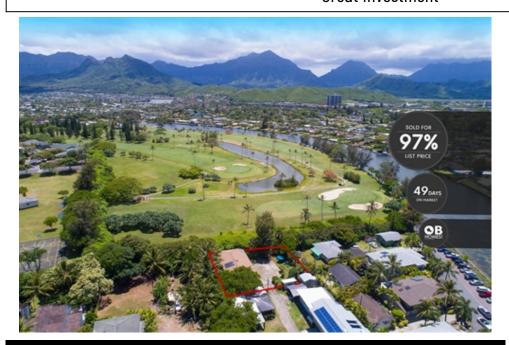

## 425 Kawailoa Rd, #D, Kailua, HI 96734

- » Beds: 4 | Baths: 4 Full
- » MLS #: 201711925
- » Single Family | 2,592 ft<sup>2</sup> | Lot: 9,000 ft<sup>2</sup>
- » Less than 800 feet to the soft sand and warm water of Kailua Beach
- » Property separated into 3 living spaces, a 2 bedroom/2 bath, 1 bedroom, and Studio
- » More Info: halekawailoa.lsForSale.com

## \$1,400,000

Stroll down a short country lane, and a myriad of outdoor activities, water sports, or an epic sunrises are yours for the choosing! A rare opportunity to live across the street from world famous Kailua Beach for under \$1.5M, this home is sure to sell quickly. Situated at the end of the lane, and on the edge of Mid Pacific Country Club, this quiet single family home is currently divided into 3 separate living area.(2 bedroom, 1 bedroom, & studio). Plenty of parking, 2 car carport, storage areas, large grassy area, & mature landscaping compliment this best buy opportunity!